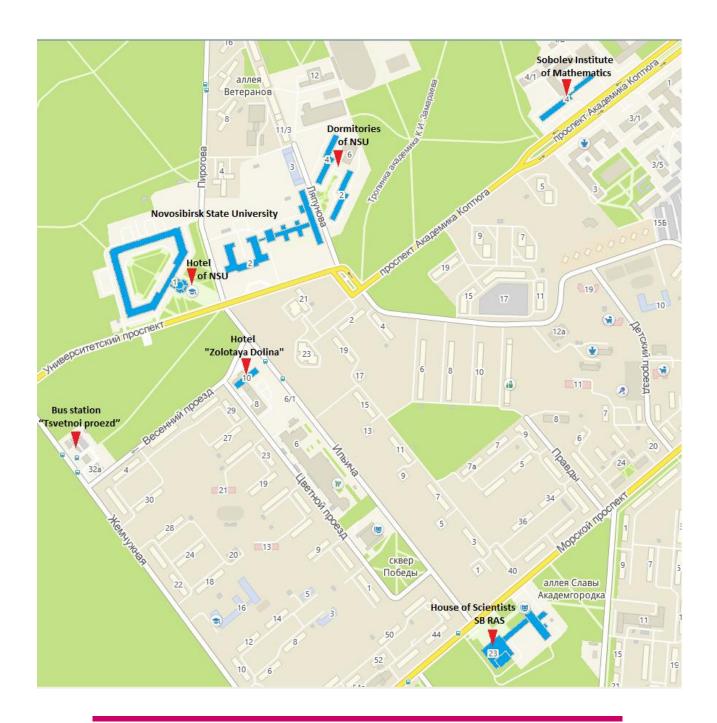

On August 6-9 the sessions will be held in the Classroom Building #1 of Novosibirsk State University (see map <a href="https://english.nsu.ru/about\_NSU/maps/Uchebniy-korpus-n1/2806365/">https://english.nsu.ru/about\_NSU/maps/Uchebniy-korpus-n1/2806365/</a>) (before lunch) and in the Sobolev Institute of Mathematics (after lunch).

# Registration

The registration of participants will be held on **August 4** (**Sunday**) **from 10.00 to 20.00** in the lobby of the hotel "Zolotaya Dolina" and on **August 5** (**Monday**) **from 08.30 to 17.00** in the lobby of the Large Hall of the House of Scientists SB RAS. In other days you will be able to register individually in the room 217 at the Sobolev Institute of Mathematics.

## **Accommodation**

Participants will be accommodated at the hotel "Zolotaya Dolina" of the Siberian Branch of the Russian Academy of Sciences, at the hotel and dormitories of Novosibirsk State University. The hotels and dormitories are located at 15 minutes walking distance from the Sobolev Institute of Mathematics SB RAS, Novosibirsk State University and House of Scientists SB RAS.