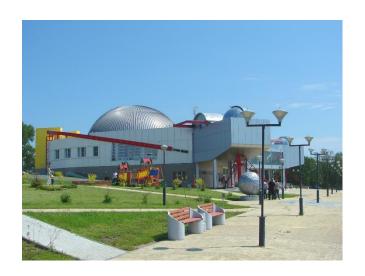

## **Big Novosibirsk Planetarium**

August 10 (Saturday), from 09.00 to 12.30

Departure by bus from the Sobolev Institute of Mathematics at 09.00.

#### Program:

10.00-10.20: tour of the Planetarium; 10.20-10.50: watching a fulldome movie; 10.50-11.20: continuation of the tour with a visit to the tower, where the Foucault pendulum is located.